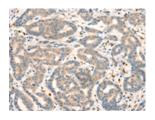

# **Immunohistochemistry**

Predicted cell location: Cytoplasm

Positive control: Human liver cancer

Recommended dilution: 25-100

Good elisakil producere

The image on the left is immunohistochemistry of paraffin-embedded Human liver cancer tissue using ml224260(BLVRA Antibody) at dilution 1/40, on the right is treated with fusion protein. (Original magnification: ×200)