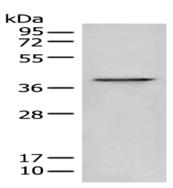

#### Western blotting

Predicted band size:33 kDa

Positive control: Mouse kidney tissue lysate

Recommended dilution: 200-1000

Gel: 12%SDS-PAGE

Lysate: 40 µg

Lane: Mouse kidney tissue lysate

Primary antibody: ml224260(BLVRA Antibody) at dilution 1/400

Secondary antibody: Goat anti rabbit IgG at 1/8000 dilution

Exposure time: 10 seconds