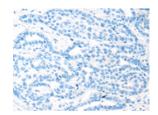

# **Immunohistochemistry**

Predicted cell location: Cytoplasm

Positive control: Human liver cancer

Recommended dilution: 25-100

Good elisakil producere

The image on the left is immunohistochemistry of paraffin-embedded Human liver cancer tissue using ml224260(BLVRA Antibody) at dilution 1/40, on the right is treated with fusion protein. (Original magnification: ×200)