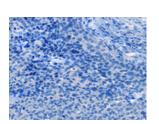

#### Immunohistochemistry

Predicted cell location: Cytoplasm

Positive control: Human cervical cancer

Recommended dilution: 25-100

Good elisakii produceri

The image on the left is immunohistochemistry of paraffin-embedded Human cervical cancer tissue using ml220806(IFNG Antibody) at dilution 1/30, on the right is treated with fusion protein. (Original magnification: ×200)