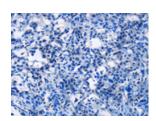

The image on the left is immunohistochemistry of paraffin-embedded Human lung cancer tissue using ml220806(IFNG Antibody) at dilution 1/30, on the right is treated with fusion protein. (Original magnification: ×200)