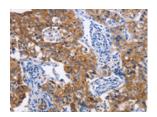

The image on the left is immunohistochemistry of paraffin-embedded Human lung cancer tissue using ml220806(IFNG Antibody) at dilution 1/30, on the right is treated with fusion protein. (Original magnification: ×200)