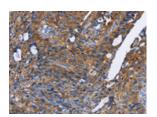

#### Immunohistochemistry

Predicted cell location: Cytoplasm

Positive control: Human cervical cancer

Recommended dilution: 25-100

Good elisakii produceri

The image on the left is immunohistochemistry of paraffin-embedded Human cervical cancer tissue using ml220806(IFNG Antibody) at dilution 1/30, on the right is treated with fusion protein. (Original magnification: ×200)