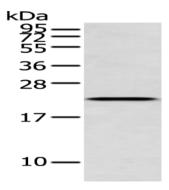

#### Western blotting

Predicted band size:19 kDa

Positive control:Human fetal liver tissue

Recommended dilution: 200-1000

Predicted cell location: Cytoplasm

Positive control: Human lung cancer

Recommended dilution: 25-100

Gel: 12%SDS-PAGE

Lysate: 40 µg

Lane: Human fetal liver tissue

Primary antibody: ml220806(IFNG Antibody) at dilution 1/250

Secondary antibody: Goat anti rabbit IgG at 1/8000 dilution

Exposure time: 1 minute