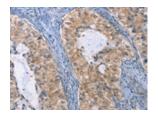

The image on the left is immunohistochemistry of paraffin-embedded Human cervical cancer tissue using ml220875(IRF3 Antibody) at dilution 1/30, on the right is treated with fusion protein. (Original magnification: ×200)