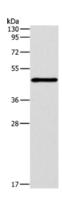

#### Western blotting

Predicted band size:47 kDa

Positive control:Jurkat cells

Recommended dilution: 200-1000

Predicted cell location: Cytoplasm

Positive control: Human cervical cancer

Recommended dilution: 25-100

Gel: 10%SDS-PAGE

Lysate: 40 µg

Lane: Jurkat cells

Primary antibody: ml220875(IRF3 Antibody) at dilution 1/260

Secondary antibody: Goat anti rabbit IgG at 1/8000 dilution

Exposure time: 10 seconds