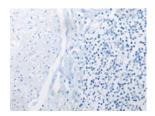

#### Western blotting

Predicted band size:76 kDa

Positive control:Human placenta tissue lysate

Recommended dilution: 200-1000

Predicted cell location: Cytoplasm and Cell membrane

Positive control: Human prostate cancer

Recommended dilution: 30-150

The image on the left is immunohistochemistry of paraffin-embedded Human prostate cancer tissue using ml224358(C2CD2 Antibody) at dilution 1/40, on the right is treated with fusion protein. (Original magnification: ×200)