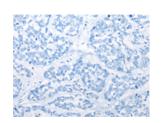

### **Immunohistochemistry**

Predicted cell location: Cytoplasm and Cell membrane

Positive control: Human esophagus cancer

Recommended dilution: 30-150

Good elisakii producer

The image on the left is immunohistochemistry of paraffin-embedded Human esophagus cancer tissue using ml224358(C2CD2 Antibody) at dilution 1/40, on the right is treated with fusion protein. (Original magnification: ×200)