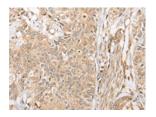

#### Western blotting

Predicted band size:76 kDa

Positive control:Human placenta tissue lysate

Recommended dilution: 200-1000

Predicted cell location: Cytoplasm and Cell membrane

Positive control: Human prostate cancer

Recommended dilution: 30-150

The image on the left is immunohistochemistry of paraffin-embedded Human prostate cancer tissue using ml224358(C2CD2 Antibody) at dilution 1/40, on the right is treated with fusion protein. (Original magnification: ×200)