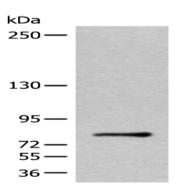

#### Western blotting

Predicted band size:76 kDa

Positive control:Human placenta tissue lysate

Recommended dilution: 200-1000

Predicted cell location: Cytoplasm and Cell membrane

Positive control: Human prostate cancer

Gel: 6%SDS-PAGE

Lysate: 40 µg

Lane: Human placenta tissue lysate

Primary antibody: ml224358(C2CD2 Antibody) at dilution 1/400

Secondary antibody: Goat anti rabbit IgG at 1/8000 dilution

Exposure time: 1 minute