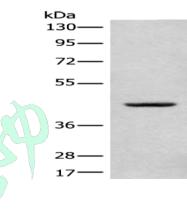

## 订购热线: 4008-898-798

Applications Western blotting Predicted band size:45 kDa Positive control:A375 cell lysate Recommended dilution: 500-2000

Gel: 8%SDS-PAGE Lysate: 40 µg Lane: A375 cell lysate Primary antibody: ml224400(CANT1 Antibody) at dilution 1/500 Secondary antibody: Goat anti rabbit IgG at 1/8000 dilution Exposure time: 3 seconds