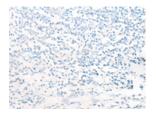

# **Immunohistochemistry**

Predicted cell location: Cytoplasm

Positive control: Human tonsil

Recommended dilution: 25-100

Good elisakit producers

The image on the left is immunohistochemistry of paraffin-embedded Human tonsil tissue using ml224786(SGCD Antibody) at dilution 1/20, on the right is treated with fusion protein. (Original magnification: ×200)