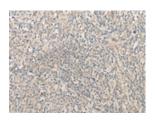

# **Immunohistochemistry**

Predicted cell location: Cytoplasm

Positive control: Human tonsil

Recommended dilution: 25-100

Good elisakit producers

The image on the left is immunohistochemistry of paraffin-embedded Human tonsil tissue using ml224786(SGCD Antibody) at dilution 1/20, on the right is treated with fusion protein. (Original magnification: ×200)