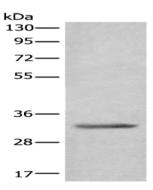

### Western blotting

Predicted band size:32 kDa

Positive control:Jurkat cell lysate

Recommended dilution: 200-1000

Gel: 8%SDS-PAGE

Lysate: 40 µg

Lane: Jurkat cell lysate

Primary antibody: ml224786(SGCD Antibody) at dilution 1/300

Secondary antibody: Goat anti rabbit IgG at 1/8000 dilution

Exposure time: 3 seconds