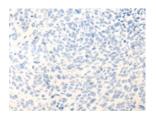

# **Immunohistochemistry**

Predicted cell location: Cytoplasm

Positive control: Human cervical cancer

Recommended dilution: 25-100

The image on the left is immunohistochemistry of paraffin-embedded Human cervical cancer tissue using ml224822(HAS3 Antibody) at dilution 1/20, on the right is treated with fusion protein. (Original magnification: ×200)