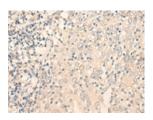

# **Immunohistochemistry**

Predicted cell location: Cytoplasm

Positive control: Human cervical cancer

Recommended dilution: 25-100

The image on the left is immunohistochemistry of paraffin-embedded Human cervical cancer tissue using ml224822(HAS3 Antibody) at dilution 1/20, on the right is treated with fusion protein. (Original magnification: ×200)