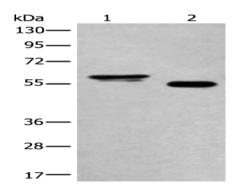

#### Western blotting

Predicted band size:63 kDa

Positive control:Human cervical cancer tissue and A549 cell lysates

Good elisakit producer

Recommended dilution: 500-2000

Gel: 8%SDS-PAGE

Lysate: 40 µg

Lane 1-2: Human cervical cancer tissue and A549 cell lysates

Primary antibody: ml224822(HAS3 Antibody) at dilution 1/400

Secondary antibody: Goat anti rabbit IgG at 1/8000 dilution

Exposure time: 10 minutes