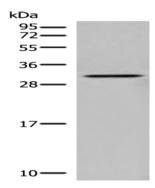

#### Western blotting

Predicted band size:34 kDa

Positive control:Human heart tissue lysate

Recommended dilution: 200-1000

Gel: 12%SDS-PAGE

Lysate: 40 µg

Lane: Human heart tissue lysate

Primary antibody: ml224842(DNASE1L1 Antibody) at dilution 1/400

Secondary antibody: Goat anti rabbit IgG at 1/8000 dilution

Exposure time: 5 minutes