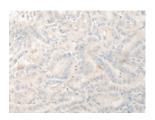

# **Immunohistochemistry**

Predicted cell location: Endoplasmic reticulum

Positive control: Human thyroid cancer

Recommended dilution: 30-150

The image on the left is immunohistochemistry of paraffin-embedded Human thyroid cancer tissue using ml224842(DNASE1L1 Antibody) at dilution 1/30, on the right is treated with fusion protein. (Original magnification: ×200)