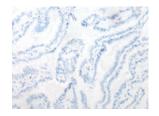

# **Immunohistochemistry**

Predicted cell location: Endoplasmic reticulum

Positive control: Human thyroid cancer

Recommended dilution: 30-150

The image on the left is immunohistochemistry of paraffin-embedded Human thyroid cancer tissue using ml224842(DNASE1L1 Antibody) at dilution 1/30, on the right is treated with fusion protein. (Original magnification: ×200)