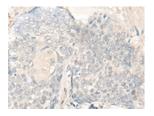

#### Western blotting

Predicted band size:35 kDa

Positive control:231 and Raji cell lysates

Recommended dilution: 500-2000

Predicted cell location: Cytoplasm and Nucleus

Positive control: Human esophagus cancer

Recommended dilution: 30-150

The image on the left is immunohistochemistry of paraffin-embedded Human esophagus cancer tissue using ml224853(DIMT1 Antibody) at dilution 1/30, on the right is treated with fusion protein. (Original magnification: ×200)