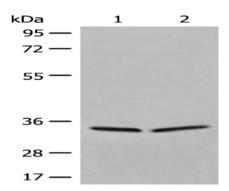

#### Western blotting

Predicted band size:35 kDa

Positive control:231 and Raji cell lysates

Recommended dilution: 500-2000

Predicted cell location: Cytoplasm and Nucleus

Positive control: Human esophagus cancer

Gel: 8%SDS-PAGE

Lysate: 40 µg

Lane 1-2: 231 and Raji cell lysates

Primary antibody: ml224853(DIMT1 Antibody) at dilution 1/450

Secondary antibody: Goat anti rabbit IgG at 1/8000 dilution

Exposure time: 2 seconds