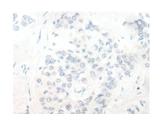

#### **Immunohistochemistry**

Predicted cell location: Cytoplasm and Nucleus

Positive control: Human liver cancer

Recommended dilution: 30-150

Good elisakii produceri

The image on the left is immunohistochemistry of paraffin-embedded Human liver cancer tissue using ml224853(DIMT1 Antibody) at dilution 1/30, on the right is treated with fusion protein. (Original magnification: ×200)