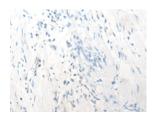

#### Western blotting

Predicted band size:35 kDa

Positive control:231 and Raji cell lysates

Recommended dilution: 500-2000

Predicted cell location: Cytoplasm and Nucleus

Positive control: Human esophagus cancer

Recommended dilution: 30-150

The image on the left is immunohistochemistry of paraffin-embedded Human esophagus cancer tissue using ml224853(DIMT1 Antibody) at dilution 1/30, on the right is treated with fusion protein. (Original magnification: ×200)