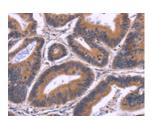

### Immunohistochemistry

Predicted cell location: cytoplasm

Positive control: Human colon cancer

Recommended dilution: 50-200

Good elisakii produceri

The image on the left is immunohistochemistry of paraffin-embedded Human colon cancer tissue using ml221282(SPATA7 Antibody) at dilution 1/30, on the right is treated with fusion protein. (Original magnification: ×200)