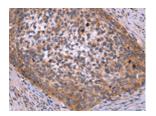

The image on the left is immunohistochemistry of paraffin-embedded Human cervical cancer tissue using ml221282(SPATA7 Antibody) at dilution 1/30, on the right is treated with fusion protein. (Original magnification: ×200)