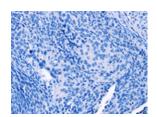

The image on the left is immunohistochemistry of paraffin-embedded Human cervical cancer tissue using ml221282(SPATA7 Antibody) at dilution 1/30, on the right is treated with fusion protein. (Original magnification: ×200)