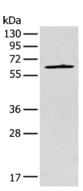

#### Western blotting

Predicted band size:68 kDa

Positive control:231 cell

Recommended dilution: 200-1000

Predicted cell location: cytoplasm

Positive control: Human cervical cancer

Recommended dilution: 50-200

Gel: 8%SDS-PAGE

Lysate: 40 µg

Lane: 231 cell

Primary antibody: ml221282(SPATA7 Antibody) at dilution 1/250

Secondary antibody: Goat anti rabbit IgG at 1/8000 dilution

Exposure time: 1 minute