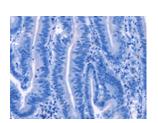

### Immunohistochemistry

Predicted cell location: cytoplasm

Positive control: Human colon cancer

Recommended dilution: 50-200

Good elisakii produceri

The image on the left is immunohistochemistry of paraffin-embedded Human colon cancer tissue using ml221282(SPATA7 Antibody) at dilution 1/30, on the right is treated with fusion protein. (Original magnification: ×200)