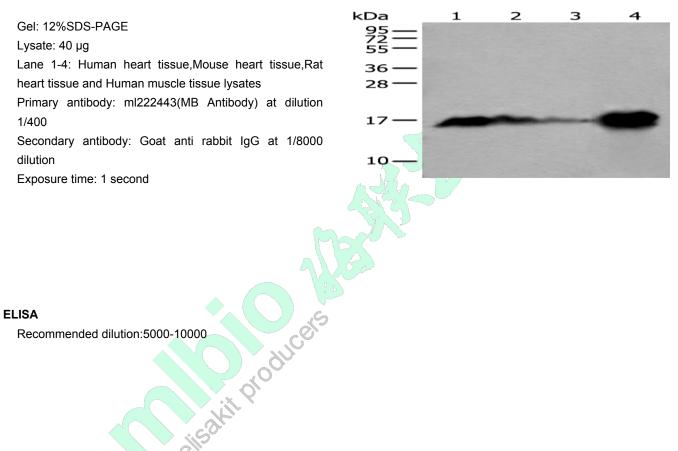

# Anti-MB antibody

 Cat. No.
 ml222443

 Package
 25 μl/100 μl/200 μl

 Storage
 -20°C, pH7.4 PBS, 0.05% NaN3, 40% Glycerol

| Product overview   |                                    |
|--------------------|------------------------------------|
| Description        | Anti-MB rabbit polyclonal antibody |
| Applications       | ELISA, WB                          |
| Immunogen          | Full length fusion protein         |
| Reactivity         | Human, Mouse, Rat                  |
| Content            | 0.7 mg/ml                          |
| Host species       | Rabbit                             |
| lg class           | Immunogen-specific rabbit IgG      |
| Purification       | Antigen affinity purification      |
| Target information |                                    |
| Symbol             | МВ                                 |
| Full name          | myoglobin                          |

## Applications

Western blotting

Predicted band size:17 kDa

Positive control:Human heart tissue,Mouse heart tissue,Rat heart tissue and Human muscle tissue lysates Recommended dilution: 500-2000