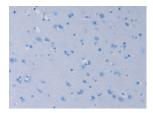

The image on the left is immunohistochemistry of paraffin-embedded Human brain tissue using ml222527(ICAM4 Antibody) at dilution 1/50, on the right is treated with fusion protein. (Original magnification: ×200)