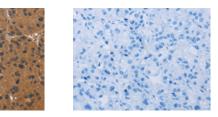

55

36-

28

17

The image on the left is immunohistochemistry of paraffin-embedded Human liver cancer tissue using ml222527(ICAM4 Antibody) at dilution 1/50, on the right is treated with fusion protein. (Original magnification: ×200)