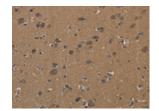

The image on the left is immunohistochemistry of paraffin-embedded Human brain tissue using ml222527(ICAM4 Antibody) at dilution 1/50, on the right is treated with fusion protein. (Original magnification: ×200)