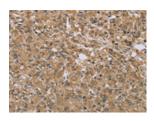

## Immunohistochemistry

Predicted cell location: Cytoplasm

Positive control: Human prostate cancer

Recommended dilution: 25-100

The image on the left is immunohistochemistry of paraffin-embedded Human prostate cancer tissue using ml222538(TXLNA Antibody) at dilution 1/30, on the right is treated with fusion protein. (Original magnification: ×200)