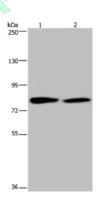

## Western blotting

Predicted band size:62 kDa

Positive control:K562 and 293T cells Recommended dilution: 500-2000

Gel: 6%SDS-PAGE

Lysate: 40 µg

Lane 1-2: K562 cells, 293T cells

Primary antibody: ml222538(TXLNA Antibody) at dilution 1/350

Secondary antibody: Goat anti rabbit IgG at 1/8000 dilution

Exposure time: 10 seconds