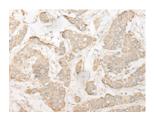

# **Immunohistochemistry**

Predicted cell location: Cytoplasm and Cell membrane

Positive control: Human liver cancer

Recommended dilution: 25-100

Good elisakii producere

The image on the left is immunohistochemistry of paraffin-embedded Human liver cancer tissue using ml224870(DHRS7 Antibody) at dilution 1/30, on the right is treated with fusion protein. (Original magnification: ×200)