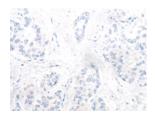

# **Immunohistochemistry**

Predicted cell location: Cytoplasm and Cell membrane

Positive control: Human liver cancer

Recommended dilution: 25-100

Good elisakii producere

The image on the left is immunohistochemistry of paraffin-embedded Human liver cancer tissue using ml224870(DHRS7 Antibody) at dilution 1/30, on the right is treated with fusion protein. (Original magnification: ×200)