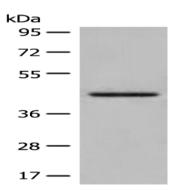

#### Western blotting

Predicted band size:38 kDa

Positive control:Human kidney tissue lysate

Recommended dilution: 500-2000

Gel: 8%SDS-PAGE

Lysate: 40 µg

Lane: Human kidney tissue lysate

Primary antibody: ml224870(DHRS7 Antibody) at dilution 1/400

Secondary antibody: Goat anti rabbit IgG at 1/8000 dilution

Exposure time: 5 seconds