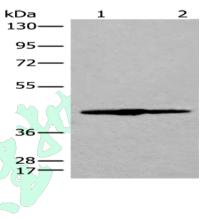

订购热线: 4008-898-798

Applications Western blotting Predicted band size:46 kDa Positive control:Human liver tissue and 293T cell lysate Recommended dilution: 500-2000

Gel: 8%SDS-PAGE Lysate: 40 µg Lane 1-2: Human liver tissue and 293T cell lysate Primary antibody: ml224970(IVD Antibody) at dilution 1/500 Secondary antibody: Goat anti rabbit IgG at 1/8000 dilution Exposure time: 30 seconds