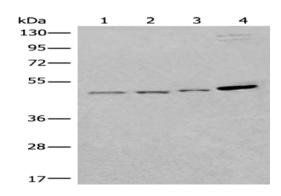

#### Western blotting

Predicted band size:49 kDa

Positive control: Human left kidney tissue, Human cerebrum tissue, Mouse brain tissue, HL-60 cell lysates

Godelisakit producer

Recommended dilution: 200-1000

Gel: 8%SDS-PAGE

Lysate: 40 µg

Lane 1-4: Human left kidney tissue, Human cerebrum tissue, Mouse brain tissue, HL-60 cell lysates

Primary antibody: ml224979(SPOCK3 Antibody) at dilution 1/300

Secondary antibody: Goat anti rabbit IgG at 1/8000 dilution

Exposure time: 30 seconds