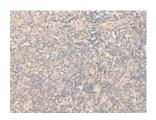

## **Immunohistochemistry**

Predicted cell location: Secreted

Positive control: Human tonsil

Recommended dilution: 25-100

The image on the left is immunohistochemistry of paraffinembedded Human tonsil tissue using ml224979(SPOCK3 Antibody) at dilution 1/20, on the right is treated with fusion protein. (Original magnification: ×200)