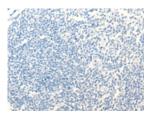

## **Immunohistochemistry**

Predicted cell location: Secreted

Positive control: Human tonsil

Recommended dilution: 25-100

The image on the left is immunohistochemistry of paraffinembedded Human tonsil tissue using ml224979(SPOCK3 Antibody) at dilution 1/20, on the right is treated with fusion protein. (Original magnification: ×200)