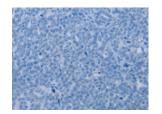

## Applications Immunohistochemistry

Predicted cell location: Cytoplasm Positive control: Human ovarian cancer Recommended dilution: 100-300

The image on the left is immunohistochemistry of paraffin-embedded Human ovarian cancer tissue using ml122432(GYS2 Antibody) at dilution 1/50, on the right is treated with fusion protein. (Original magnification: ×200)