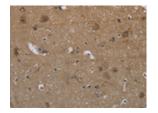

Predicted cell location: Cytoplasm Positive control: Human brain Recommended dilution: 100-300

The image on the left is immunohistochemistry of paraffin-embedded Human brain tissue using ml122432(GYS2 Antibody) at dilution 1/50, on the right is treated with fusion protein. (Original magnification: ×200)