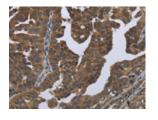

## Applications Immunohistochemistry

Predicted cell location: Cytoplasm Positive control: Human ovarian cancer Recommended dilution: 100-300

The image on the left is immunohistochemistry of paraffin-embedded Human ovarian cancer tissue using ml122432(GYS2 Antibody) at dilution 1/50, on the right is treated with fusion protein. (Original magnification: ×200)