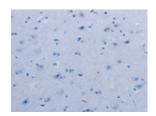

Predicted cell location: Cytoplasm Positive control: Human brain Recommended dilution: 100-300

The image on the left is immunohistochemistry of paraffin-embedded Human brain tissue using ml122432(GYS2 Antibody) at dilution 1/50, on the right is treated with fusion protein. (Original magnification: ×200)