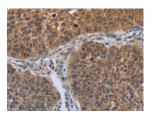

Predicted cell location: Cytoplasm and Nucleus

Positive control: Human lung cancer Recommended dilution: 50-200

The image on the left is immunohistochemistry of paraffin-embedded Human lung cancer tissue using ml122535(IHH Antibody) at dilution 1/30, on the right is treated with fusion protein. (Original magnification: ×200)