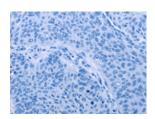

Predicted cell location: Cytoplasm and Nucleus

Positive control: Human lung cancer Recommended dilution: 50-200

The image on the left is immunohistochemistry of paraffin-embedded Human lung cancer tissue using ml122535(IHH Antibody) at dilution 1/30, on the right is treated with fusion protein. (Original magnification: ×200)