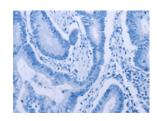

# **Immunohistochemistry**

Predicted cell location: Cytoplasm and Nucleus

Positive control: Human colon cancer Recommended dilution: 50-200

The image on the left is immunohistochemistry of paraffin-embedded Human colon cancer tissue using ml122535(IHH Antibody) at dilution 1/30, on the right is treated with fusion protein. (Original magnification: ×200)