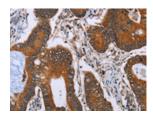

# **Immunohistochemistry**

Predicted cell location: Cytoplasm and Nucleus

Positive control: Human colon cancer Recommended dilution: 50-200

The image on the left is immunohistochemistry of paraffin-embedded Human colon cancer tissue using ml122535(IHH Antibody) at dilution 1/30, on the right is treated with fusion protein. (Original magnification: ×200)