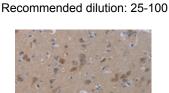

Positive control: Human brain

Predicted cell location: Cytoplasm

The image on the left is immunohistochemistry of paraffin-embedded Human brain tissue using ml122550(INSIG2 Antibody) at dilution 1/30, on the right is treated with fusion protein. (Original magnification: ×200)