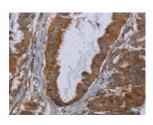

## **Immunohistochemistry**

Predicted cell location: Cytoplasm Positive control: Human esophagus cancer

Recommended dilution: 25-100

The image on the left is immunohistochemistry of paraffin-embedded Human esophagus cancer tissue using ml122550(INSIG2 Antibody) at dilution 1/30, on the right is treated with fusion protein. (Original magnification: ×200)