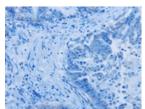

## **Immunohistochemistry**

Predicted cell location: Cytoplasm Positive control: Human esophagus cancer

Recommended dilution: 25-100

The image on the left is immunohistochemistry of paraffin-embedded Human esophagus cancer tissue using ml122550(INSIG2 Antibody) at dilution 1/30, on the right is treated with fusion protein. (Original magnification: ×200)