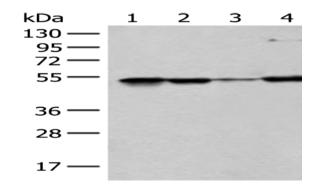

Western blotting

Predicted band size:53 kDa

Positive control:Jurkat, 293T, Hela and HEPG2 cell lysates

Recommended dilution: 500-2000

Gel: 8%SDS-PAGE

Lysate: 40 µg

Lane 1-4: Jurkat, 293T, Hela and HEPG2 cell lysates

Primary antibody: ml225063(RRP1 Antibody) at dilution 1/400

Secondary antibody: Goat anti rabbit IgG at 1/8000 dilution

Exposure time: 30 seconds