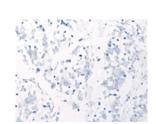

#### **Immunohistochemistry**

Predicted cell location: Nucleus

Positive control: Human lung cancer

Recommended dilution: 40-200

Good elisakii produceri

The image on the left is immunohistochemistry of paraffinembedded Human lung cancer tissue using ml225063(RRP1 Antibody) at dilution 1/45, on the right is treated with fusion protein. (Original magnification: ×200)

Predicted cell location: Nucleus

Recommended dilution: 40-200

Positive control: Human ovarian cancer

The image on the left is immunohistochemistry of paraffin-embedded Human ovarian cancer tissue using ml225063(RRP1 Antibody) at dilution 1/45, on the right is treated with fusion protein. (Original magnification: ×200)