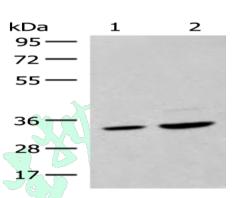

### Western blotting

Predicted band size:32 kDa

Positive control:Hela cell and Human fetal liver tissue lysates

Recommended dilution: 500-2000

Gel: 8%SDS-PAGE

Lysate: 40 µg

Lane 1-2: Hela cell and Human fetal liver tissue lysates
Primary antibody: ml225390(SCGN Antibody) at dilution

1/600

Secondary antibody: Goat anti rabbit IgG at 1/8000 dilution

Exposure time: 5 seconds