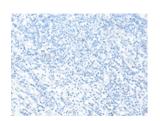

#### **Immunohistochemistry**

Predicted cell location: Cytoplasm or Nucleus

Positive control: Human tonsil

Recommended dilution: 50-300

Good elisakii produceri

The image on the left is immunohistochemistry of paraffin-embedded Human tonsil tissue using ml225540(IPO11 Antibody) at dilution 1/70, on the right is treated with fusion protein. (Original magnification: ×200)