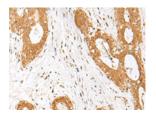

Recommended dilution: 50-300

The image on the left is immunohistochemistry of paraffin-embedded Human breast cancer tissue using ml225540(IPO11 Antibody) at dilution 1/70, on the right is treated with fusion protein. (Original magnification: ×200)