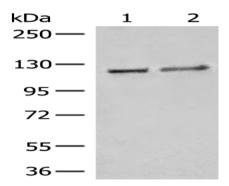

#### Western blotting

Predicted band size:113 kDa

Positive control:K562 cell, Human fetal brain tissue lysates

Recommended dilution: 500-2000

Predicted cell location: Cytoplasm or Nucleus

Positive control: Human breast cancer

Gel: 6%SDS-PAGE

Lysate: 40 µg

Lane 1-2: K562 cell, Human fetal brain tissue lysates

Primary antibody: ml225540(IPO11 Antibody) at dilution 1/500

Secondary antibody: Goat anti rabbit IgG at 1/8000 dilution

Exposure time: 10 seconds