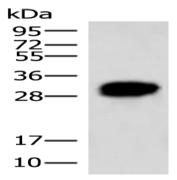

#### Western blotting

Predicted band size:31 kDa

Positive control:HepG2 cell lysate

Recommended dilution: 5000-10000

Predicted cell location: Cytoplasm

Positive control: Human colorectal cancer

Recommended dilution: 50-300

Gel: 8%SDS-PAGE

Lysate: 40 µg

Lane: HepG2 cell lysate

Primary antibody: ml225696(HCCS Antibody) at dilution 1/4000

Secondary antibody: Goat anti rabbit IgG at 1/5000 dilution

Exposure time: 1 second