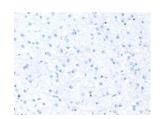

## **Immunohistochemistry**

Predicted cell location: Cytoplasm

Positive control: Human liver cancer

Recommended dilution: 50-300

Good elisakii produceri

The image on the left is immunohistochemistry of paraffin-embedded Human liver cancer tissue using ml225696(HCCS Antibody) at dilution 1/110, on the right is treated with fusion protein. (Original magnification: ×200)