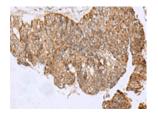

The image on the left is immunohistochemistry of paraffin-embedded Human colorectal cancer tissue using ml225696(HCCS Antibody) at dilution 1/110, on the right is treated with fusion protein. (Original magnification: ×200)