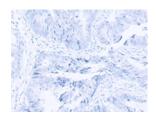

The image on the left is immunohistochemistry of paraffin-embedded Human colorectal cancer tissue using ml225696(HCCS Antibody) at dilution 1/110, on the right is treated with fusion protein. (Original magnification: ×200)