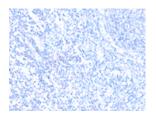

# **Immunohistochemistry**

Predicted cell location: Cytoplasm

Positive control: Human tonsil

Recommended dilution: 50-300

The image on the left is immunohistochemistry of paraffin-embedded Human tonsil tissue using ml225811(DHPS Antibody) at dilution 1/75, on the right is treated with fusion protein. (Original magnification: ×200)