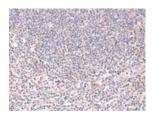

# **Immunohistochemistry**

Predicted cell location: Cytoplasm

Positive control: Human tonsil

Recommended dilution: 50-300

The image on the left is immunohistochemistry of paraffin-embedded Human tonsil tissue using ml225811(DHPS Antibody) at dilution 1/75, on the right is treated with fusion protein. (Original magnification: ×200)