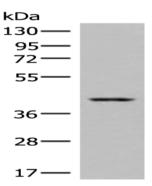

### Western blotting

Predicted band size:41 kDa

Positive control:Human placenta tissue lysates

Recommended dilution: 500-2000

Gel: 8%SDS-PAGE

Lysate: 40 µg

Lane: Human placenta tissue lysates

Primary antibody: ml225811(DHPS Antibody) at dilution 1/550

Secondary antibody: Goat anti rabbit IgG at 1/8000 dilution

Exposure time: 1 minute