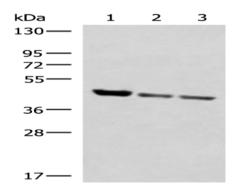

#### Western blotting

Predicted band size:47 kDa

Positive control:Human fetal liver tissue, PC-3 and A172 cell lysates

Good elisakit producer

Recommended dilution: 1000-5000

Gel: 8%SDS-PAGE

Lysate: 40 µg

Lane 1-3: Human fetal liver tissue, PC-3 and A172 cell lysates

Primary antibody: ml225872(SCCPDH Antibody) at dilution 1/1000

Secondary antibody: Goat anti rabbit IgG at 1/5000 dilution

Exposure time: 1 minute