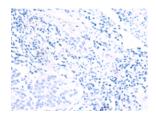

Recommended dilution: 50-300

Predicted cell location: Cytoplasm or Nucleus

Positive control: Human esophagus cancer

The image on the left is immunohistochemistry of paraffin-embedded Human esophagus cancer tissue using ml225872(SCCPDH Antibody) at dilution 1/85, on the right is treated with fusion protein. (Original magnification: ×200)