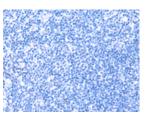

#### **Immunohistochemistry**

Predicted cell location: Cytoplasm or Nucleus

Positive control: Human tonsil

Recommended dilution: 50-300

The image on the left is immunohistochemistry of paraffin-embedded Human tonsil tissue using ml225872(SCCPDH Antibody) at dilution 1/85, on the right is treated with fusion protein. (Original magnification: ×200)