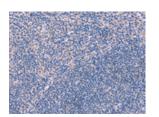

#### **Immunohistochemistry**

Predicted cell location: Cytoplasm or Nucleus

Positive control: Human tonsil

Recommended dilution: 50-300

The image on the left is immunohistochemistry of paraffin-embedded Human tonsil tissue using ml225872(SCCPDH Antibody) at dilution 1/85, on the right is treated with fusion protein. (Original magnification: ×200)