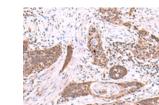

Recommended dilution: 50-300

Predicted cell location: Cytoplasm or Nucleus

Positive control: Human esophagus cancer

The image on the left is immunohistochemistry of paraffin-embedded Human esophagus cancer tissue using ml225872(SCCPDH Antibody) at dilution 1/85, on the right is treated with fusion protein. (Original magnification: ×200)