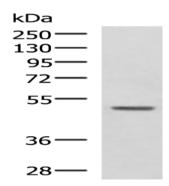

Predicted band size:50 kDa

Positive control:293T cell lysate

Recommended dilution: 1000-5000

Predicted cell location: Cytoplasm

Positive control: Human cervical cancer

Recommended dilution: 50-300

The image on the left is immunohistochemistry of paraffin-embedded Human cervical cancer tissue using ml225898(GALK2 Antibody) at dilution 1/95, on the right is treated with fusion protein. (Original magnification: ×200)

Gel: 8%SDS-PAGE

Lysate: 40 µg

Lane: 293T cell lysate

Primary antibody: ml225898(GALK2 Antibody) at dilution 1/1350

Secondary antibody: Goat anti rabbit IgG at 1/5000 dilution

Exposure time: 1 minute