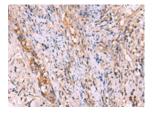

Predicted band size:50 kDa

Positive control:293T cell lysate

Recommended dilution: 1000-5000

Predicted cell location: Cytoplasm

Positive control: Human cervical cancer

Recommended dilution: 50-300

The image on the left is immunohistochemistry of paraffin-embedded Human cervical cancer tissue using ml225898(GALK2 Antibody) at dilution 1/95, on the right is treated with fusion protein. (Original magnification: ×200)