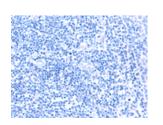

#### **Immunohistochemistry**

Predicted cell location: Cytoplasm

Positive control: Human tonsil

Recommended dilution: 50-300

Good elisakit produceri

The image on the left is immunohistochemistry of paraffin-embedded Human tonsil tissue using ml225898(GALK2 Antibody) at dilution 1/95, on the right is treated with fusion protein. (Original magnification: ×200)