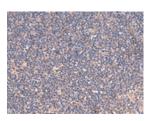

#### **Immunohistochemistry**

Predicted cell location: Cytoplasm

Positive control: Human tonsil

Recommended dilution: 50-300

Good elisakit produceri

The image on the left is immunohistochemistry of paraffin-embedded Human tonsil tissue using ml225898(GALK2 Antibody) at dilution 1/95, on the right is treated with fusion protein. (Original magnification: ×200)