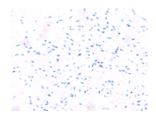

Predicted band size:50 kDa

Positive control:293T cell lysate

Recommended dilution: 1000-5000

Predicted cell location: Cytoplasm

Positive control: Human cervical cancer

Recommended dilution: 50-300

The image on the left is immunohistochemistry of paraffin-embedded Human cervical cancer tissue using ml225898(GALK2 Antibody) at dilution 1/95, on the right is treated with fusion protein. (Original magnification: ×200)