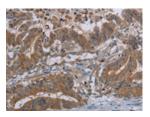

Predicted cell location: Cytoplasm

Positive control: Human esophagus cancer

Recommended dilution: 25-100

The image on the left is immunohistochemistry of paraffin-embedded Human esophagus cancer tissue using ml122609(LCMT1 Antibody) at dilution 1/20, on the right is treated with fusion protein. (Original magnification: ×200)