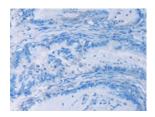

Predicted cell location: Cytoplasm

Positive control: Human esophagus cancer

Recommended dilution: 25-100

The image on the left is immunohistochemistry of paraffin-embedded Human esophagus cancer tissue using ml122609(LCMT1 Antibody) at dilution 1/20, on the right is treated with fusion protein. (Original magnification: ×200)