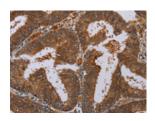

## **Immunohistochemistry**

Predicted cell location: Cytoplasm Positive control: Human colon cancer Recommended dilution: 25-100

The image on the left is immunohistochemistry of paraffin-embedded Human colon cancer tissue using ml122609(LCMT1 Antibody) at dilution 1/20, on the right is treated with fusion protein. (Original magnification: ×200)