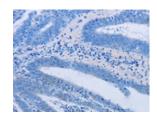

## **Immunohistochemistry**

Predicted cell location: Cytoplasm Positive control: Human colon cancer Recommended dilution: 25-100

The image on the left is immunohistochemistry of paraffin-embedded Human colon cancer tissue using ml122609(LCMT1 Antibody) at dilution 1/20, on the right is treated with fusion protein. (Original magnification: ×200)