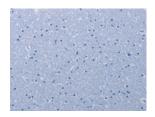

Predicted cell location: Cytoplasm Positive control: Human brain Recommended dilution: 50-200

The image on the left is immunohistochemistry of paraffin-embedded Human brain tissue using ml122626(PIDD1 Antibody) at dilution 1/30, on the right is treated with fusion protein. (Original magnification: ×200)