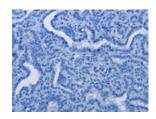

## **Immunohistochemistry**

Predicted cell location: Cytoplasm Positive control: Human thyroid cancer

Recommended dilution: 50-200

The image on the left is immunohistochemistry of paraffin-embedded Human thyroid cancer tissue using ml122626(PIDD1 Antibody) at dilution 1/30, on the right is treated with fusion protein. (Original magnification: ×200)