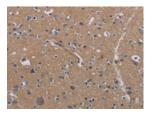

Predicted cell location: Cytoplasm Positive control: Human brain Recommended dilution: 50-200

The image on the left is immunohistochemistry of paraffin-embedded Human brain tissue using ml122626(PIDD1 Antibody) at dilution 1/30, on the right is treated with fusion protein. (Original magnification: ×200)