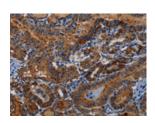

## **Immunohistochemistry**

Predicted cell location: Cytoplasm Positive control: Human thyroid cancer

Recommended dilution: 50-200

The image on the left is immunohistochemistry of paraffin-embedded Human thyroid cancer tissue using ml122626(PIDD1 Antibody) at dilution 1/30, on the right is treated with fusion protein. (Original magnification: ×200)