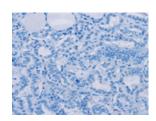

## **Immunohistochemistry**

Predicted cell location: Cytoplasm Positive control: Human thyroid cancer

Recommended dilution: 50-200

The image on the left is immunohistochemistry of paraffin-embedded Human thyroid cancer tissue using ml122664(MBNL3 Antibody) at dilution 1/30, on the right is treated with fusion protein. (Original magnification: ×200)