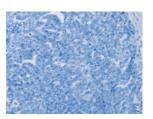

Predicted cell location: Cytoplasm Positive control: Human cervical cancer Recommended dilution: 50-200

The image on the left is immunohistochemistry of paraffin-embedded Human cervical cancer tissue using ml122664(MBNL3 Antibody) at dilution 1/30, on the right is treated with fusion protein. (Original magnification: ×200)