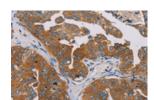

Predicted cell location: Cytoplasm Positive control: Human cervical cancer Recommended dilution: 50-200

The image on the left is immunohistochemistry of paraffin-embedded Human cervical cancer tissue using ml122664(MBNL3 Antibody) at dilution 1/30, on the right is treated with fusion protein. (Original magnification: ×200)