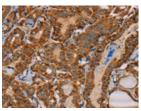

## **Immunohistochemistry**

Predicted cell location: Cytoplasm Positive control: Human thyroid cancer

Recommended dilution: 50-200

The image on the left is immunohistochemistry of paraffin-embedded Human thyroid cancer tissue using ml122664(MBNL3 Antibody) at dilution 1/30, on the right is treated with fusion protein. (Original magnification: ×200)