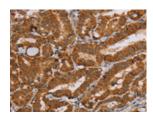

## **Immunohistochemistry**

Predicted cell location: Cytoplasm Positive control: Human thyroid cancer Recommended dilution: 50-200

The image on the left is immunohistochemistry of paraffin-embedded Human thyroid cancer tissue using ml122703(MSR1 Antibody) at dilution 1/25, on the right is treated with fusion protein. (Original magnification: ×200)