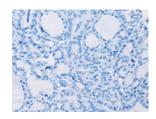

## **Immunohistochemistry**

Predicted cell location: Cytoplasm Positive control: Human thyroid cancer Recommended dilution: 50-200

The image on the left is immunohistochemistry of paraffin-embedded Human thyroid cancer tissue using ml122703(MSR1 Antibody) at dilution 1/25, on the right is treated with fusion protein. (Original magnification: ×200)