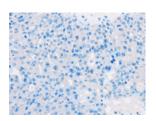

## **Immunohistochemistry**

Predicted cell location: Cytoplasm Positive control: Human breast cancer Recommended dilution: 50-200

The image on the left is immunohistochemistry of paraffin-embedded Human breast cancer tissue using ml122840(PARP11 Antibody) at dilution 1/30, on the right is treated with fusion protein. (Original magnification: ×200)