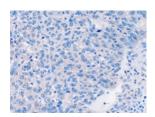

Predicted cell location: Cytoplasm Positive control: Human lung cancer Recommended dilution: 50-200

The image on the left is immunohistochemistry of paraffin-embedded Human lung cancer tissue using ml122840(PARP11 Antibody) at dilution 1/30, on the right is treated with fusion protein. (Original magnification: ×200)