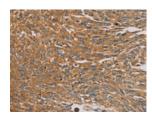

Predicted cell location: Cytoplasm Positive control: Human lung cancer Recommended dilution: 50-200

The image on the left is immunohistochemistry of paraffin-embedded Human lung cancer tissue using ml122840(PARP11 Antibody) at dilution 1/30, on the right is treated with fusion protein. (Original magnification: ×200)