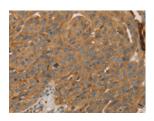

## **Immunohistochemistry**

Predicted cell location: Cytoplasm Positive control: Human breast cancer Recommended dilution: 50-200

The image on the left is immunohistochemistry of paraffin-embedded Human breast cancer tissue using ml122840(PARP11 Antibody) at dilution 1/30, on the right is treated with fusion protein. (Original magnification: ×200)