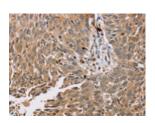

## **Immunohistochemistry**

Predicted cell location: Cytoplasm Positive control: Human lung cancer Recommended dilution: 50-200

The image on the left is immunohistochemistry of paraffin-embedded Human lung cancer tissue using ml122857(PDLIM7 Antibody) at dilution 1/35, on the right is treated with fusion protein. (Original magnification: ×200)