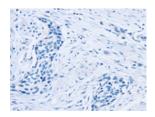

Predicted cell location: Cytoplasm

Positive control: Human esophagus cancer

Recommended dilution: 50-200

The image on the left is immunohistochemistry of paraffin-embedded Human esophagus cancer tissue using ml122857(PDLIM7 Antibody) at dilution 1/35, on the right is treated with fusion protein. (Original magnification: ×200)