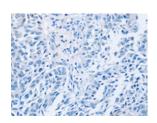

## **Immunohistochemistry**

Predicted cell location: Cytoplasm Positive control: Human lung cancer Recommended dilution: 50-200

The image on the left is immunohistochemistry of paraffin-embedded Human lung cancer tissue using ml122857(PDLIM7 Antibody) at dilution 1/35, on the right is treated with fusion protein. (Original magnification: ×200)