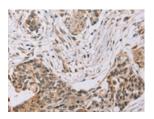

Predicted cell location: Cytoplasm

Positive control: Human esophagus cancer

Recommended dilution: 50-200

The image on the left is immunohistochemistry of paraffin-embedded Human esophagus cancer tissue using ml122857(PDLIM7 Antibody) at dilution 1/35, on the right is treated with fusion protein. (Original magnification: ×200)