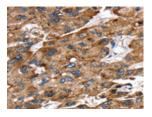

Predicted cell location: Cytoplasm and Cell membrane

Positive control: Human liver cancer Recommended dilution: 25-100

The image on the left is immunohistochemistry of paraffin-embedded Human liver cancer tissue using ml122872(EGLN1 Antibody) at dilution 1/25, on the right is treated with fusion protein. (Original magnification: ×200)