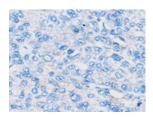

Predicted cell location: Cytoplasm and Cell membrane

Positive control: Human liver cancer Recommended dilution: 25-100

The image on the left is immunohistochemistry of paraffin-embedded Human liver cancer tissue using ml122872(EGLN1 Antibody) at dilution 1/25, on the right is treated with fusion protein. (Original magnification: ×200)