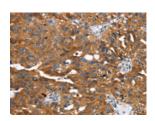

## **Immunohistochemistry**

Predicted cell location: Cytoplasm and Cell membrane

Positive control: Human breast cancer Recommended dilution: 25-100

The image on the left is immunohistochemistry of paraffin-embedded Human breast cancer tissue using ml122872(EGLN1 Antibody) at dilution 1/25, on the right is treated with fusion protein. (Original magnification: ×200)