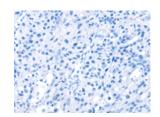

## **Immunohistochemistry**

Predicted cell location: Cytoplasm and Cell membrane

Positive control: Human breast cancer Recommended dilution: 25-100

The image on the left is immunohistochemistry of paraffin-embedded Human breast cancer tissue using ml122872(EGLN1 Antibody) at dilution 1/25, on the right is treated with fusion protein. (Original magnification: ×200)