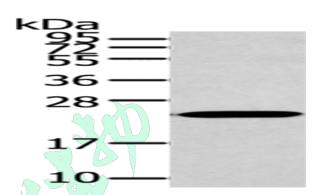

## Western blotting

Predicted band size:21 kDa Positive control:293T cells

Recommended dilution: 500-2000

Gel: 12%SDS-PAGE

Lysate: 40 µg Lane: 293T cells

Primary antibody: ml260081(ARL2 Antibody) at dilution

1/200

Secondary antibody: Goat anti rabbit IgG at 1/8000 dilution

Exposure time: 10 seconds