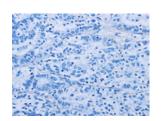

#### Immunohistochemistry

Predicted cell location: Cytoplasm

Positive control: Human liver cancer

Recommended dilution: 25-100

Good elisakii produceri

The image on the left is immunohistochemistry of paraffin-embedded Human liver cancer tissue using ml260090(BMP3 Antibody) at dilution 1/20, on the right is treated with synthetic peptide. (Original magnification: ×200)