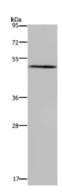

#### Western blotting

Predicted band size:53 kDa

Positive control:Human hepatocellsular carcinoma tissue

Recommended dilution: 200-1000

Predicted cell location: Cytoplasm

Positive control: Human thyroid cancer

Gel: 8%SDS-PAGE

Lysate: 40 µg

Lane: Human hepatocellular carcinoma tissue

Primary antibody: ml260090(BMP3 Antibody) at dilution 1/200

Secondary antibody: Goat anti rabbit IgG at 1/8000 dilution

Exposure time: 20 seconds