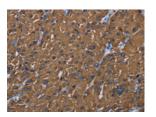

#### Immunohistochemistry

Predicted cell location: Cytoplasm

Positive control: Human liver cancer

Recommended dilution: 25-100

Good elisakii produceri

The image on the left is immunohistochemistry of paraffin-embedded Human liver cancer tissue using ml260090(BMP3 Antibody) at dilution 1/20, on the right is treated with synthetic peptide. (Original magnification: ×200)