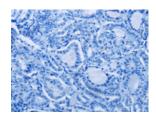

#### Western blotting

Predicted band size:53 kDa

Positive control:Human hepatocellsular carcinoma tissue

Recommended dilution: 200-1000

Predicted cell location: Cytoplasm

Positive control: Human thyroid cancer

Recommended dilution: 25-100

The image on the left is immunohistochemistry of paraffin-embedded Human thyroid cancer tissue using ml260090(BMP3 Antibody) at dilution 1/20, on the right is treated with synthetic peptide. (Original magnification: ×200)