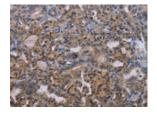

#### Western blotting

Predicted band size:53 kDa

Positive control:Human hepatocellsular carcinoma tissue

Recommended dilution: 200-1000

Predicted cell location: Cytoplasm

Positive control: Human thyroid cancer

Recommended dilution: 25-100

The image on the left is immunohistochemistry of paraffin-embedded Human thyroid cancer tissue using ml260090(BMP3 Antibody) at dilution 1/20, on the right is treated with synthetic peptide. (Original magnification: ×200)