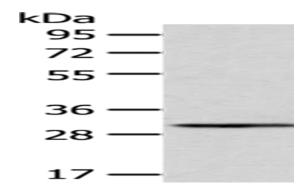

#### Western blotting

Predicted band size:32 kDa

Positive control:A549 cells

Recommended dilution: 200-1000

Gel: 8%SDS-PAGE

Lysate: 40 µg

Lane: A549 cells

Primary antibody: ml260100(AQP3 Antibody) at dilution 1/200

Secondary antibody: Goat anti rabbit IgG at 1/8000 dilution

Exposure time: 1 minute