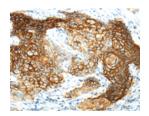

# Immunohistochemistry

Predicted cell location: Cell membrane

Positive control: Human cervical cancer

Recommended dilution: 25-100

Good elisakit producere

The image on the left is immunohistochemistry of paraffinembedded Human cervical cancer tissue using ml260100(AQP3 Antibody) at dilution 1/30, on the right is treated with synthetic peptide. (Original magnification: ×200)