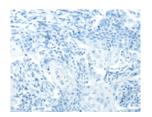

# Immunohistochemistry

Predicted cell location: Cell membrane

Positive control: Human cervical cancer

Recommended dilution: 25-100

Good elisakit producere

The image on the left is immunohistochemistry of paraffinembedded Human cervical cancer tissue using ml260100(AQP3 Antibody) at dilution 1/30, on the right is treated with synthetic peptide. (Original magnification: ×200)