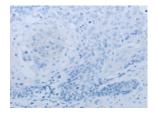

# **Immunohistochemistry**

Predicted cell location: Cell membrane

Positive control: Human cervical cancer

Recommended dilution: 25-100

Good elisakii producerii

The image on the left is immunohistochemistry of paraffin-embedded Human cervical cancer tissue using ml260138(JUP Antibody) at dilution 1/25, on the right is treated with synthetic peptide. (Original magnification: ×200)