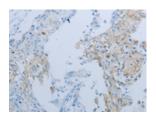

# **Immunohistochemistry**

Predicted cell location: Cell membrane

Positive control: Human cervical cancer

Recommended dilution: 25-100

Good elisakii producerii

The image on the left is immunohistochemistry of paraffin-embedded Human cervical cancer tissue using ml260138(JUP Antibody) at dilution 1/25, on the right is treated with synthetic peptide. (Original magnification: ×200)