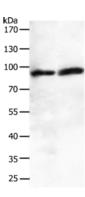

#### Western blotting

Predicted band size:82 kDa

Positive control: A549 and human fetal brain tissue

Recommended dilution: 200-1000

Gel: 10%SDS-PAGE

Lysate: 50 µg

Lane 1-2: A549 cells, human fetal brain tissue

Primary antibody: ml260138(JUP Antibody) at dilution 1/200

Secondary antibody: Goat anti rabbit IgG at 1/8000 dilution

Exposure time: 2 minutes