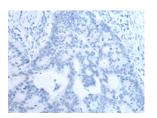

## Applications Immunohistochemistry

Predicted cell location: Nucleus Positive control: Human colorectal cancer Recommended dilution: 25-100

The image on the left is immunohistochemistry of paraffin-embedded Human colorectal cancer tissue using ml122905(POT1 Antibody) at dilution 1/30, on the right is treated with fusion protein. (Original magnification: ×200)