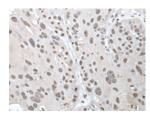

ELISA

Recommended dilution: 5000-10000

Predicted cell location: Nucleus Positive control: Human esophagus cancer Recommended dilution: 25-100

The image on the left is immunohistochemistry of paraffin-embedded Human esophagus cancer tissue using ml122905(POT1 Antibody) at dilution 1/30, on the right is treated with fusion protein. (Original magnification: ×200)