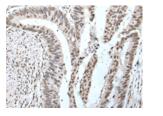

## Applications Immunohistochemistry

Predicted cell location: Nucleus Positive control: Human colorectal cancer Recommended dilution: 25-100

The image on the left is immunohistochemistry of paraffin-embedded Human colorectal cancer tissue using ml122905(POT1 Antibody) at dilution 1/30, on the right is treated with fusion protein. (Original magnification: ×200)