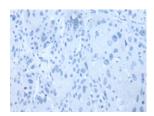

ELISA

Recommended dilution: 5000-10000

Predicted cell location: Nucleus Positive control: Human esophagus cancer Recommended dilution: 25-100

The image on the left is immunohistochemistry of paraffin-embedded Human esophagus cancer tissue using ml122905(POT1 Antibody) at dilution 1/30, on the right is treated with fusion protein. (Original magnification: ×200)