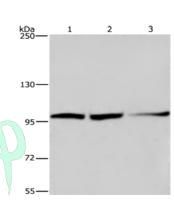

### Western blotting

Predicted band size:103 kDa

Positive control:Hela, HepG2 and NIH/3T3 cells

Recommended dilution: 500-2000

Gel: 6%SDS-PAGE Lysate: 40 μg

Lane 1-3: Hela cells, HepG2 cells, NIH/3T3 cells

Primary antibody: ml260254(EIF4G2 Antibody) at dilution

1/300

Secondary antibody: Goat anti rabbit IgG at 1/8000 dilution

Exposure time: 1 minute