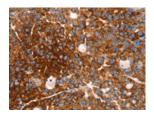

## **Immunohistochemistry**

Predicted cell location: Cytoplasm

Positive control: Human breast cancer

Recommended dilution: 25-100

The image on the left is immunohistochemistry of paraffin-embedded Human breast cancer tissue using ml260287(EDAR Antibody) at dilution 1/35, on the right is treated with synthetic peptide. (Original magnification: ×200)