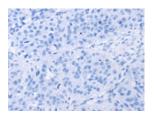

## **Immunohistochemistry**

Predicted cell location: Cytoplasm

Positive control: Human breast cancer

Recommended dilution: 25-100

The image on the left is immunohistochemistry of paraffin-embedded Human breast cancer tissue using ml260287(EDAR Antibody) at dilution 1/35, on the right is treated with synthetic peptide. (Original magnification: ×200)