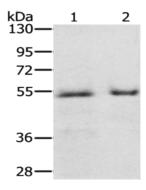

#### Western blotting

Predicted band size:49 kDa

Positive control: Human prostate and placenta tissue

Recommended dilution: 200-1000

Gel: 8%SDS-PAGE

Lysate: 40 µg

Lane 1-2: Human prostate tissue, Human placenta tissue

Primary antibody: ml260287(EDAR Antibody) at dilution 1/200

Secondary antibody: Goat anti rabbit IgG at 1/8000 dilution

Exposure time: 2 minutes