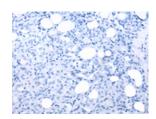

## **Immunohistochemistry**

Predicted cell location: Nucleus Positive control: Human thyroid cancer

Recommended dilution: 25-100

The image on the left is immunohistochemistry of paraffin-embedded Human thyroid cancer tissue using ml122910(PPIL1 Antibody) at dilution 1/30, on the right is treated with fusion protein. (Original magnification: ×200)