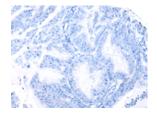

Predicted cell location: Nucleus

Positive control: Human esophagus cancer

Recommended dilution: 25-100

The image on the left is immunohistochemistry of paraffin-embedded Human esophagus cancer tissue using ml122910(PPIL1 Antibody) at dilution 1/30, on the right is treated with fusion protein. (Original magnification: ×200)