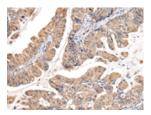

Predicted cell location: Nucleus

Positive control: Human esophagus cancer

Recommended dilution: 25-100

The image on the left is immunohistochemistry of paraffin-embedded Human esophagus cancer tissue using ml122910(PPIL1 Antibody) at dilution 1/30, on the right is treated with fusion protein. (Original magnification: ×200)