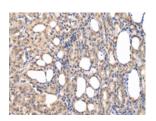

## **Immunohistochemistry**

Predicted cell location: Nucleus Positive control: Human thyroid cancer

Recommended dilution: 25-100

The image on the left is immunohistochemistry of paraffin-embedded Human thyroid cancer tissue using ml122910(PPIL1 Antibody) at dilution 1/30, on the right is treated with fusion protein. (Original magnification: ×200)