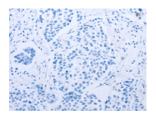

# **Immunohistochemistry**

Predicted cell location: Cytoplasm, Cell membrane

Positive control: Human breast cancer

Recommended dilution: 25-100

Good elisakit producere

The image on the left is immunohistochemistry of paraffin-embedded Human breast cancer tissue using ml260402(CLDN4 Antibody) at dilution 1/50, on the right is treated with synthetic peptide. (Original magnification: ×200)