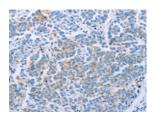

# **Immunohistochemistry**

Predicted cell location: Cytoplasm, Cell membrane

Positive control: Human breast cancer

Recommended dilution: 25-100

Good elisakit producere

The image on the left is immunohistochemistry of paraffin-embedded Human breast cancer tissue using ml260402(CLDN4 Antibody) at dilution 1/50, on the right is treated with synthetic peptide. (Original magnification: ×200)