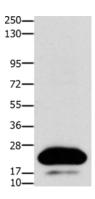

### Western blotting

Predicted band size:22 kDa

Positive control:HT-29 cells

Recommended dilution: 1000-3000

Gel: 10+12%SDS-PAGE

Lysate: 30 µg

Lane: HT29 cells

Primary antibody: ml260402(CLDN4 Antibody) at dilution 1/1100

Secondary antibody: Goat anti rabbit IgG at 1/8000 dilution

Exposure time: 30 seconds