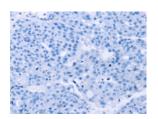

## **Immunohistochemistry**

Predicted cell location: Cytoplasm Positive control: Human breast cancer Recommended dilution: 25-100

The image on the left is immunohistochemistry of paraffin-embedded Human breast cancer tissue using ml122942(OPTN Antibody) at dilution 1/25, on the right is treated with fusion protein. (Original magnification: ×200)