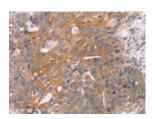

## **Immunohistochemistry**

Predicted cell location: Cytoplasm Positive control: Human breast cancer Recommended dilution: 25-100

The image on the left is immunohistochemistry of paraffin-embedded Human breast cancer tissue using ml122942(OPTN Antibody) at dilution 1/25, on the right is treated with fusion protein. (Original magnification: ×200)