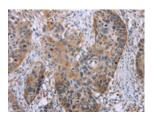

Predicted cell location: Cytoplasm

Positive control: Human esophagus cancer

Recommended dilution: 25-100

The image on the left is immunohistochemistry of paraffin-embedded Human esophagus cancer tissue using ml122942(OPTN Antibody) at dilution 1/25, on the right is treated with fusion protein. (Original magnification: ×200)