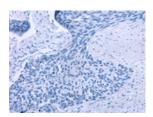

Predicted cell location: Cytoplasm

Positive control: Human esophagus cancer

Recommended dilution: 25-100

The image on the left is immunohistochemistry of paraffin-embedded Human esophagus cancer tissue using ml122942(OPTN Antibody) at dilution 1/25, on the right is treated with fusion protein. (Original magnification: ×200)