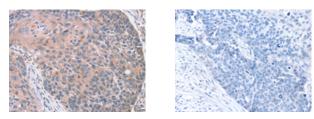

订购热线: 4008-898-798

Applications Immunohistochemistry Predicted cell location: Cytoplasm Positive control: Human esophagus cancer Recommended dilution: 10-50

The image on the left is immunohistochemistry of paraffin-embedded Human esophagus cancer tissue using ml123013(RGS10 Antibody) at dilution 1/20, on the right is treated with fusion protein. (Original magnification: ×200)