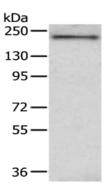

Gel: 6%SDS-PAGE

Lysate: 40 µg

Lane: Human fetal liver tissue

Primary antibody: ml260519(IQGAP2 Antibody) at dilution 1/350

Secondary antibody: Goat anti rabbit IgG at 1/8000 dilution

Exposure time: 20 seconds