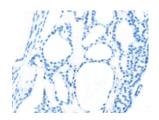

Recommended dilution: 30-150

The image on the left is immunohistochemistry of paraffin-embedded Human thyroid cancer tissue using ml260519(IQGAP2 Antibody) at dilution 1/45, on the right is treated with synthetic peptide. (Original magnification: ×200)