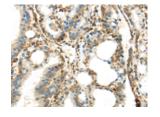

#### Western blotting

Predicted band size:181 kDa

Positive control:Human fetal liver tissue

Recommended dilution: 200-1000

Predicted cell location: Cytoplasm and Cell membrane

Positive control: Human thyroid cancer

Recommended dilution: 30-150

The image on the left is immunohistochemistry of paraffin-embedded Human thyroid cancer tissue using ml260519(IQGAP2 Antibody) at dilution 1/45, on the right is treated with synthetic peptide. (Original magnification: ×200)