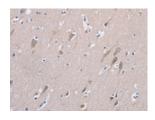

## **Immunohistochemistry**

Predicted cell location: Cytoplasm

Positive control: Human brain

Recommended dilution: 25-100

Good elisakii producere

The image on the left is immunohistochemistry of paraffin-embedded Human brain tissue using ml260545(STMN1 Antibody) at dilution 1/20, on the right is treated with synthetic peptide. (Original magnification: ×200)