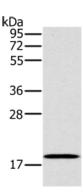

#### Western blotting

Predicted band size:17 kDa

Positive control:Human fetal brain tissue

Recommended dilution: 200-1000

Gel: 10%SDS-PAGE

Lysate: 40 µg

Lane: Human fetal brain tissue

Primary antibody: ml260545(STMN1 Antibody) at dilution 1/200

Secondary antibody: Goat anti rabbit IgG at 1/8000 dilution

Exposure time: 1 minute