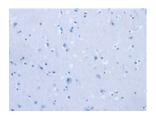

## **Immunohistochemistry**

Predicted cell location: Cytoplasm

Positive control: Human brain

Recommended dilution: 25-100

Good elisakii producere

The image on the left is immunohistochemistry of paraffin-embedded Human brain tissue using ml260545(STMN1 Antibody) at dilution 1/20, on the right is treated with synthetic peptide. (Original magnification: ×200)