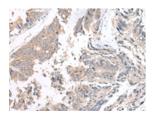

The image on the left is immunohistochemistry of paraffin-embedded Human colorectal cancer tissue using ml260594(SLC16A14 Antibody) at dilution 1/20, on the right is treated with synthetic peptide. (Original magnification: ×200)