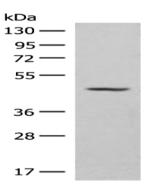

#### Western blotting

Predicted band size:57 kDa

Positive control: Mouse kidney tissue lysate

Recommended dilution: 200-1000

Predicted cell location: Cytoplasm

Positive control: Human colorectal cancer

Recommended dilution: 25-100

Gel: 8%SDS-PAGE

Lysate: 40 µg

Lane: Mouse kidney tissue lysate

Primary antibody: ml260594(SLC16A14 Antibody) at dilution 1/200

Secondary antibody: Goat anti rabbit IgG at 1/8000 dilution

Exposure time: 30 seconds