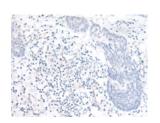

#### **Immunohistochemistry**

Predicted cell location: Cytoplasm

Positive control: Human esophagus cancer

Recommended dilution: 25-100

Good elisakit producers

The image on the left is immunohistochemistry of paraffin-embedded Human esophagus cancer tissue using ml260594(SLC16A14 Antibody) at dilution 1/20, on the right is treated with synthetic peptide. (Original magnification: ×200)