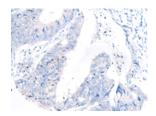

The image on the left is immunohistochemistry of paraffin-embedded Human colorectal cancer tissue using ml260594(SLC16A14 Antibody) at dilution 1/20, on the right is treated with synthetic peptide. (Original magnification: ×200)