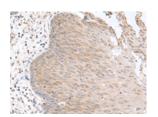

#### **Immunohistochemistry**

Predicted cell location: Cytoplasm

Positive control: Human esophagus cancer

Recommended dilution: 25-100

Good elisakit producers

The image on the left is immunohistochemistry of paraffin-embedded Human esophagus cancer tissue using ml260594(SLC16A14 Antibody) at dilution 1/20, on the right is treated with synthetic peptide. (Original magnification: ×200)