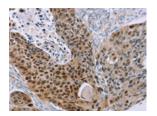

#### Immunohistochemistry

Predicted cell location: Nucleus

Positive control: Human esophagus cancer

Recommended dilution: 25-100

Good elisakii produceri

The image on the left is immunohistochemistry of paraffin-embedded Human esophagus cancer tissue using ml222643(MAGEA10 Antibody) at dilution 1/30, on the right is treated with fusion protein. (Original magnification: ×200)