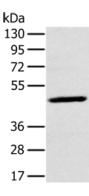

#### Western blotting

Predicted band size:41 kDa

Positive control:A375 cells

Recommended dilution: 500-2000

Gel: 8%SDS-PAGE

Lysate: 40 µg

Lane: A375 cells

Primary antibody: ml222643(MAGEA10 Antibody) at dilution 1/200

Secondary antibody: Goat anti rabbit IgG at 1/8000 dilution

Exposure time: 20 seconds