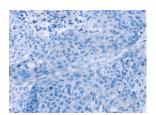

#### Immunohistochemistry

Predicted cell location: Nucleus

Positive control: Human esophagus cancer

Recommended dilution: 25-100

Good elisakii produceri

The image on the left is immunohistochemistry of paraffin-embedded Human esophagus cancer tissue using ml222643(MAGEA10 Antibody) at dilution 1/30, on the right is treated with fusion protein. (Original magnification: ×200)