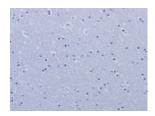

#### Western blotting

Predicted band size:66 kDa

Positive control:K562 cells

Recommended dilution: 500-2000

Predicted cell location: Cytoplasm

Positive control: Human brain

Recommended dilution: 50-200

The image on the left is immunohistochemistry of paraffin-embedded Human brain tissue using ml222666(ZC3H12A Antibody) at dilution 1/40, on the right is treated with fusion protein. (Original magnification: ×200)