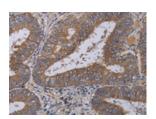

#### Immunohistochemistry

Predicted cell location: Cytoplasm

Positive control: Human colon cancer

Recommended dilution: 50-200

Good elisakii produceri

The image on the left is immunohistochemistry of paraffin-embedded Human colon cancer tissue using ml222666(ZC3H12A Antibody) at dilution 1/40, on the right is treated with fusion protein. (Original magnification: ×200)