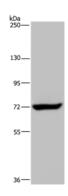

#### Western blotting

Predicted band size:66 kDa

Positive control:K562 cells

Recommended dilution: 500-2000

Predicted cell location: Cytoplasm

Positive control: Human brain

Recommended dilution: 50-200

The image on the left is immunohistochemistry of paraffin-embedded Human brain tissue using ml222666(ZC3H12A Antibody) at dilution 1/40, on the right is treated with fusion protein. (Original magnification: ×200)

Gel: 6%SDS-PAGE

Lysate: 40 µg

Lane: K562 cells

Primary antibody: ml222666(ZC3H12A Antibody) at dilution 1/200

Secondary antibody: Goat anti rabbit IgG at 1/8000 dilution

Exposure time: 20 seconds