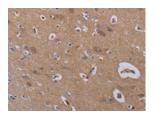

#### Western blotting

Predicted band size:66 kDa

Positive control:K562 cells

Recommended dilution: 500-2000

Predicted cell location: Cytoplasm

Positive control: Human brain

Recommended dilution: 50-200

The image on the left is immunohistochemistry of paraffin-embedded Human brain tissue using ml222666(ZC3H12A Antibody) at dilution 1/40, on the right is treated with fusion protein. (Original magnification: ×200)