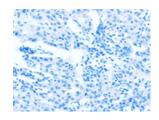

#### Applications

Immunohistochemistry

Predicted cell location: Cytoplasm Positive control: Human thyroid cancer Recommended dilution: 15-50

Predicted cell location: Cytoplasm Positive control: Human lung cancer Recommended dilution: 15-50

#### Western blotting

Predicted band size:41 kDa Positive control:MCF7 cells Recommended dilution: 500-2000

The image on the left is immunohistochemistry of paraffin-embedded Human lung cancer tissue using ml221485(ACTL8 Antibody) at dilution 1/15, on the right is treated with fusion protein. (Original magnification: ×200)