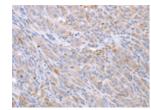

#### Applications

Immunohistochemistry

Predicted cell location: Cytoplasm Positive control: Human thyroid cancer Recommended dilution: 15-50

Predicted cell location: Cytoplasm Positive control: Human lung cancer Recommended dilution: 15-50

#### Western blotting

Predicted band size:41 kDa Positive control:MCF7 cells Recommended dilution: 500-2000

The image on the left is immunohistochemistry of paraffin-embedded Human lung cancer tissue using ml221485(ACTL8 Antibody) at dilution 1/15, on the right is treated with fusion protein. (Original magnification: ×200)