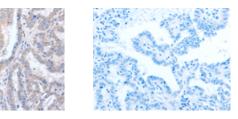

#### Applications

Immunohistochemistry

Predicted cell location: Cytoplasm Positive control: Human thyroid cancer Recommended dilution: 15-50

Predicted cell location: Cytoplasm Positive control: Human lung cancer Recommended dilution: 15-50

kDa 95 72

55-

36-

28

The image on the left is immunohistochemistry of paraffin-embedded Human thyroid cancer tissue using ml221485(ACTL8 Antibody) at dilution 1/15, on the right is treated with fusion protein. (Original magnification: ×200)